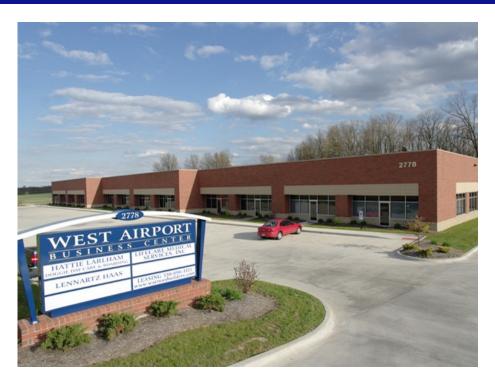

## 2778 Greensburg Road

27,000 Total Sq.'

Easy access, spacious units and countless layout possibilities makes this space ideal for many business needs.

Consult with one of our professionals today to learn how this location could enhance your business tomorrow.